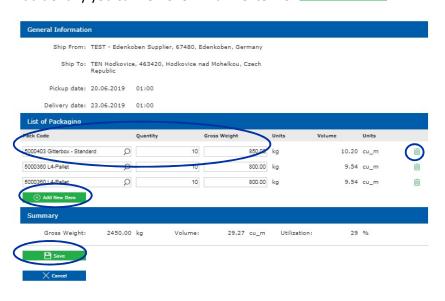

## **Generate a CMR**

You will be able to do adaptions to the CMR on packaging level (Pack Code, Quantity, Gross Weight).

Additionally you can remove a line item or Add New Item

Don't forget to sove your input.

**Download / view CMR** → CMR with all details of the shipment can be viewed, printed and downloaded