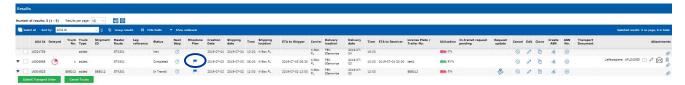

## **Add a Delivery Note**

On the Results screen, you find all detailed information of the shipments:

NOTE: You only need to add missing delivery notes to a shipment and only delete delivery notes that have been completely taken off the truck. If there are just adaptions on a delivery note, there is nothing to do for you!

Choose the truck you would like to add a delivery note number and click ①

As soon the delivery note is send via EDI, the truck will be automatically updated with the detailed information of the shipment (part numbers, quantity, packaging, etc.)