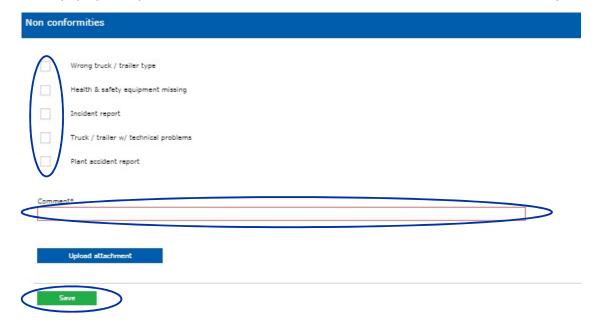

## **Generate a NCR (Non Conformity Report)**

Click of the truck you would like to add a report

In the pop up field you will be able to select the non conformities, add comments and upload attachments.

NOTE: Non conformities will be the basis for the carrier rating.