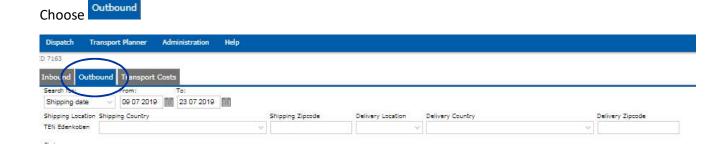

## **Add a Delivery Note**

On the Results screen, you find all detailed information of the shipments:

NOTE: You only need to add missing delivery notes to a shipment and only delete delivery notes that have been completely taken off the truck. If there are just adaptions on a delivery note, there is nothing to do for you!