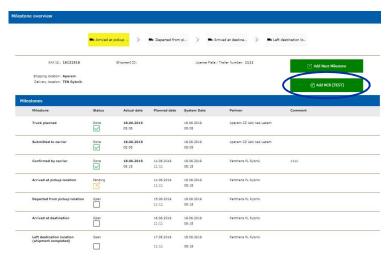

## **Generate a NCR (Non Conformity Report)**

Click of the truck you would like to add a report

In the pop up field you will be able to select the non conformities, add comments and upload attachments.

NOTE: Non conformities will be the basis for the carrier rating.