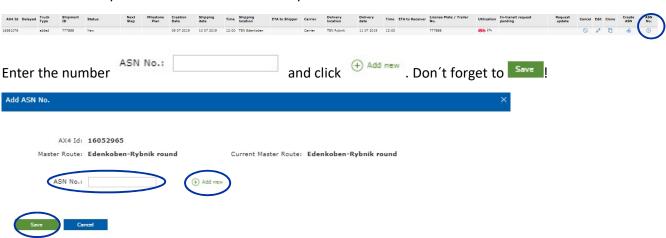

Choose the truck you would like to add a delivery note number and click ①

As soon the delivery note is send via EDI, the truck will be automatically updated with the detailed information of the shipment (part numbers, quantity, packaging, etc.)

NOTE: Numbers, as well as the shipping and receiving location need to match!