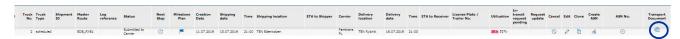

#### **Icons**

Delay = later arrival than original delivery date and time

Truck utilization ≥ 90%

Truck utilization between 70% - 89%

Truck utilization < 70%

Special instructions, shown in the Manifest

#### **Status**

New: Transport Order is created and saved but not yet sent to the carrier

Submitted to Carrier: Transport Order sent to the carrier but waiting on confirmation / rejection

Confirmed by Carrier: Transport Order confirmed by the carrier but not yet picked up

Rejected by Carrier: Transport Order rejected by the carrier

Loading: Carrier arrived at the shipper and is currently loading the goods

In Transit: Shipment is on the way to the receiver

Unloading: Carrier arrived at the receiver and is currently unloading the goods

Completed: Truck is unloaded and carrier left the receiver facility

Cancel: Shipment was cancelled

Declined by Carrier: Carrier declined the shipment

Choose the truck you would like to add a delivery note number and click ①

As soon the delivery note is send via EDI, the truck will be automatically updated with the detailed information of the shipment (part numbers, quantity, packaging, etc.)