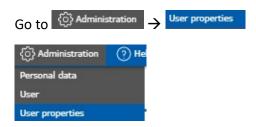

#### Administration

In the administration view, you are able to change your first page after login.

### **User properties**

Suggestion to use Dispatch > Truck Overview

When there is a change, please push Apply to save the settings.