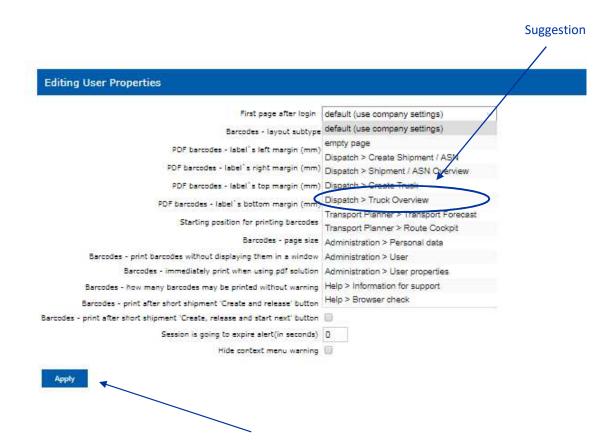

### **User properties**

Suggestion to use Dispatch > Truck Overview

When there is a change, please push Apply to save the settings.