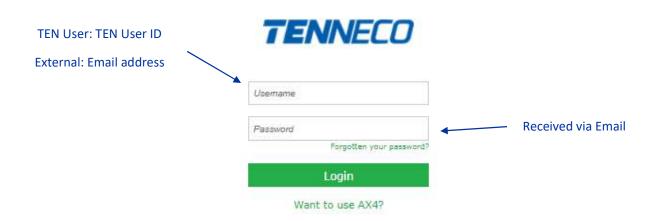

# **Index of Contents**

| Login                                  | 2  |
|----------------------------------------|----|
| GENERAL                                | 3  |
| Administration                         | 3  |
| User properties                        | 3  |
| Customizing Screens                    | 4  |
| Saving or restoring the customization  | 5  |
| Explanation Icons and Status'          | 5  |
| lcons                                  | 5  |
| Status                                 | 5  |
| Add a Delivery Note                    | 6  |
| Delete Delivery Note from a Truck      | 8  |
| Generate a CMR                         | 9  |
| Generate a NCR (Non Conformity Report) | 10 |



# Login

https://ax4.cloud/ax4/?ID=3793351







#### **GENERAL**

#### Administration

In the administration view, you are able to change your first page after login.

### **User properties**



Suggestion to use Dispatch > Truck Overview



When there is a change, please push Apply to save the settings.



### **Customizing Screens**



Select the fields you would like to hide and click Apply grouping





→ collapsing detailed information of the shipment (**not** applicable in **Transport Forecast**)

### Saving or restoring the customization



## **Explanation Icons and Status'**

#### **Icons**

Delay = later arrival than original delivery date and time

Truck utilization ≥ 90%



Truck utilization between 70% - 89%



Truck utilization < 70%



Special instructions, shown in the Manifest

#### **Status**

New: Transport Order