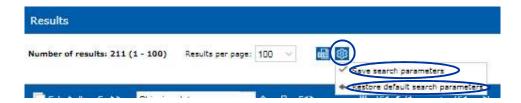

|
| Status                                 | 5  |
| Add a Delivery Note                    | 6  |
| Delete Delivery Note from a Truck      | 8  |
| Generate a CMR                         | 9  |
| Generate a NCR (Non Conformity Report) | 10 |



# Login

https://ax4.cloud/ax4/?ID=3793351







#### **GENERAL**

#### Administration

In the administration view, you are able to change your first page after login.

### **User properties**



Suggestion to use Dispatch > Truck Overview



When there is a change, please push Apply to save the settings.



### **Customizing Screens**



Select the fields you would like to hide and click Apply grouping





→ collapsing detailed information of the shipment (**not** applicable in **Transport Forecast**)

### Saving or restoring the customization



## **Explanation Icons and Status'**

#### **Icons**

Delay = later arrival than original delivery date and time

Truck utilization ≥ 90%



Truck utilization between 70% - 89%



Truck utilization < 70%



Special instructions, shown in the Manifest

#### **Status**

New: Transport Order is created and saved but not yet sent to the carrier

Submitted to Carrier: Transport Order sent to the carrier but waiting on confirmation / rejection

Confirmed by Carrier: Transport Order confirmed by the carrier but not yet picked up

Rejected by Carrier: Transport Order rejected by the carrier

Loading: Carrier arrived at the shipper and is currently loading the goods

In Transit: Shipment is on the way to the receiver

Unloading: Carrier arrived at the receiver and is currently unloading the goods