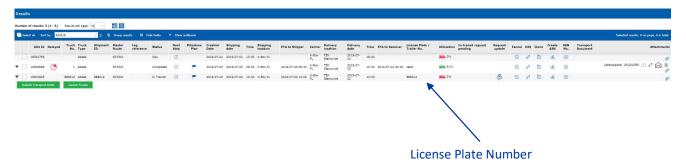

## **Add a Delivery Note**

On the Results screen, you find all detailed information of the shipments:

NOTE: You only need to add missing delivery notes to a shipment and only delete delivery notes that have been completely taken off the truck. If there are just adaptions on a delivery note, there is nothing to do for you!

Choose the truck you would like to add a delivery note number and click ①

As soon the delivery note is send via EDI, the truck will be automatically updated with the detailed information of the shipment (part numbers, quantity, packaging, etc.)

NOTE: Numbers, as well as the shipping and receiving location need to match!