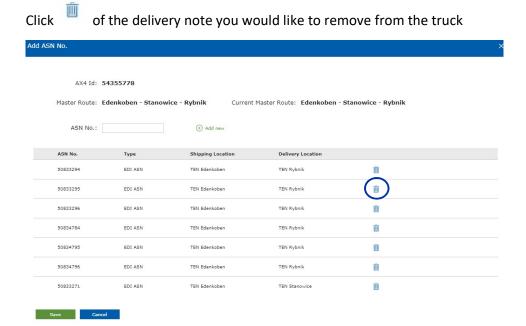

## **Delete Delivery Note from a Truck**

Choose the truck you would like to add a delivery note number and click ①

Confirm the detachment while clicking

demo.ax4.cloud says

Are you sure you want to detached ASN from truck?

and sove your changes.