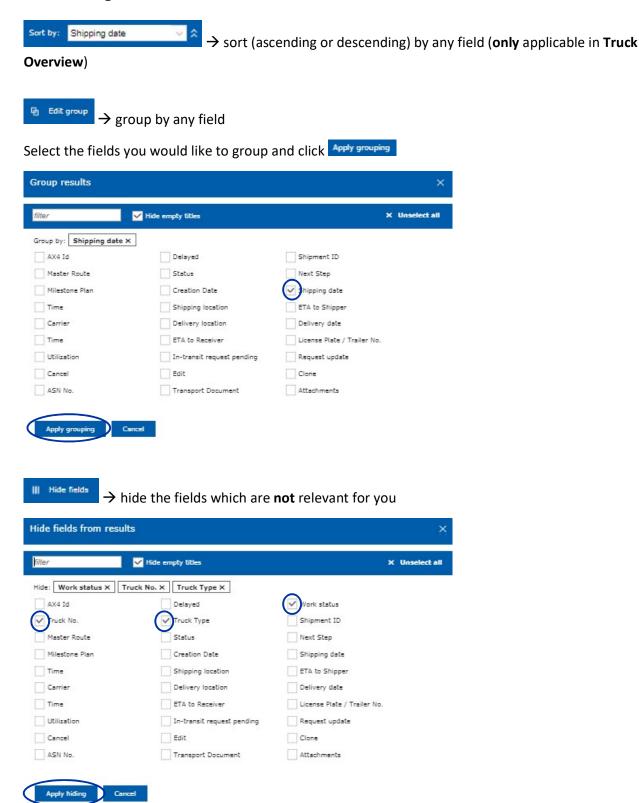

### **User properties**

Suggestion to use Dispatch > Truck Overview

When there is a change, please push Apply to save the settings.

### **Customizing Screens**

Select the fields you would like to hide and click Apply grouping

→ collapsing detailed information of the shipment (**not** applicable in **Transport Forecast**)

### Saving or restoring the customization