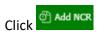

## **Generate a NCR (Non Conformity Report)**

Click of the truck you would like to add a report

In the pop up field you will be able to select the non conformities, add comments and upload attachments.

NOTE: Non conformities will be the basis for the carrier rating.