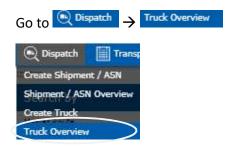

### **User properties**

Suggestion to use Dispatch > Truck Overview

When there is a change, please push Apply to save the settings.